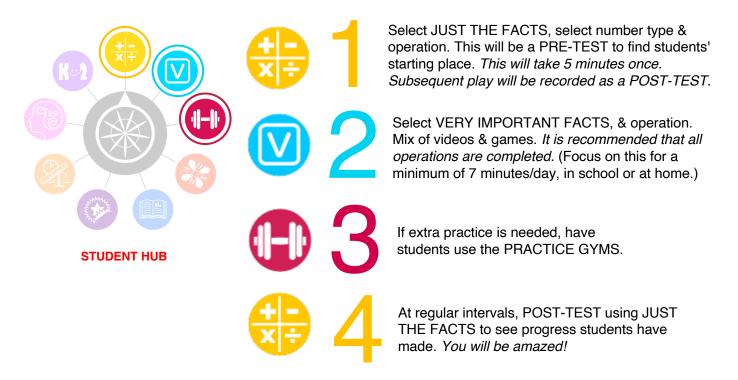

## First in math®

## Four easy steps to improve Fluency



## How to check student progress





|                                                                   | Reports:                      |                             |                        |             | Mode:      |                             |                |             |                       |          |            |             |
|-------------------------------------------------------------------|-------------------------------|-----------------------------|------------------------|-------------|------------|-----------------------------|----------------|-------------|-----------------------|----------|------------|-------------|
| Very Impo                                                         | rtant Fac                     | ts                          |